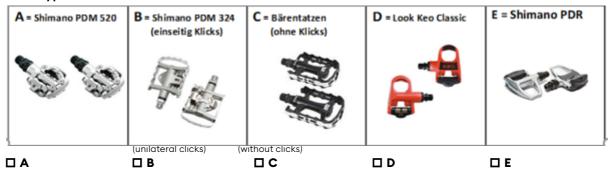

journey)

Prices include delivery and collection. Driving distance is calculated via Google Maps and confirmed with the ordered rental bicycle. **Up to 15 km = 35€\*/ up to 30 km = 70€\* / from 31 km = 100€\*** 

\* The costs are charged once for a rental amount of 250€ or more. Below 250€ we charge double the amount. The delivery prices apply regardless of the number of bicycles, with simultaneous delivery and collection.

## Payment in cash upon delivery.

#### Included in price

Mini pump, saddlebag with spare tube and tyre levers, speedometer

| Δt     | additional | costs |
|--------|------------|-------|
| $\sim$ | additional | COSES |

Drinking bottle  $\Box$  1 unit  $\Box$  2 units  $6 \in$  / unit Spare tube  $\Box$  1 unit  $\Box$  2 units  $4 \in$  / unit

### **Pedal types**



### Saddle types



| Home address                 |  |
|------------------------------|--|
| Guest card number:           |  |
| Name:                        |  |
|                              |  |
| Country, ZIP Code, Location: |  |
| E-Mail:                      |  |
| Mobile phone number:         |  |
|                              |  |

| Address for delivery and collection |  |  |  |
|-------------------------------------|--|--|--|
| Delivery date / time:               |  |  |  |
| Pick-up date / time:                |  |  |  |
| Hotel name / Finca:                 |  |  |  |
| Street, house number:               |  |  |  |
| Urbanization:                       |  |  |  |
| ZIP Code, Location:                 |  |  |  |
| Mobile phone number:                |  |  |  |
| GPS positi